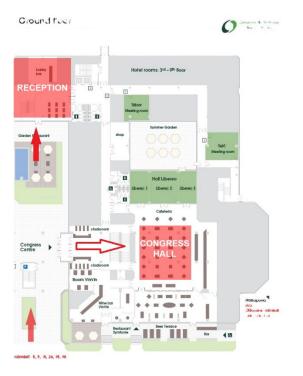

## **Ground Floor**

Amps

#### Welcome & Introduction: Congress Centre/Hall [Ground/Second Floor]

Please make your way directly to the Congress Hall for the welcome and introduction. Access is from the Ground Floor Congress Centre Entrance or via the second floor once inside the building.

### Lunch

Cafeteria: [Ground Floor]

Hotel Olsanka has a self-service cafeteria open from 11.30am-2pm. To be guaranteed service, delegates must collect a voucher at the hotel reception lobby the day before. Price range:  $6 \in -13 \in$ 

## Refreshments

Lobby Bar | VinVin Restaurant | Beer Terrace: [Ground Floor]

On the morning of Day One there will be complimentary tea and coffee. At other times, there are several places to eat or take a coffee break at the hotel. In the mornings there is the Lobby Bar. In the afternoons, there's a choice between VinVin or the Beer Terrace. <u>Off-site</u> there are multiple options.