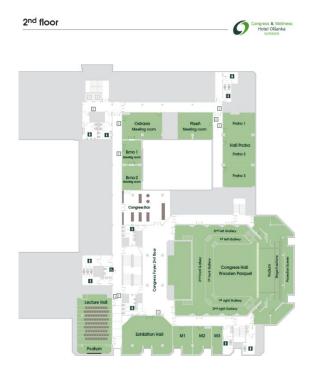

## **Second Floor**

### Sessions

Presentation Rooms: Telc, Tabor, Liberec [Ground Floor] Ostrava [Second Floor]

After the welcome and introduction (and on each subsequent day) you should make your way directly to the presentation rooms.