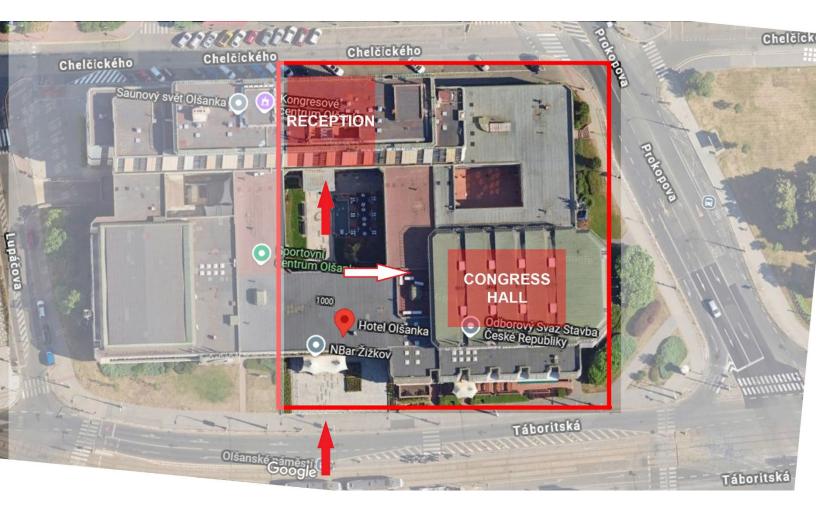

#### ADDRESS: Táboritská 1000/23, 130 00 Praha 3-Žižkov, Czechia

#### Welcome & Introduction: Congress Centre/Hall [Ground/Second Floor]

Please make your way directly to the Congress Hall for the welcome and introduction. Access is from the Ground Floor Congress Centre Entrance or via the second floor once inside the building.